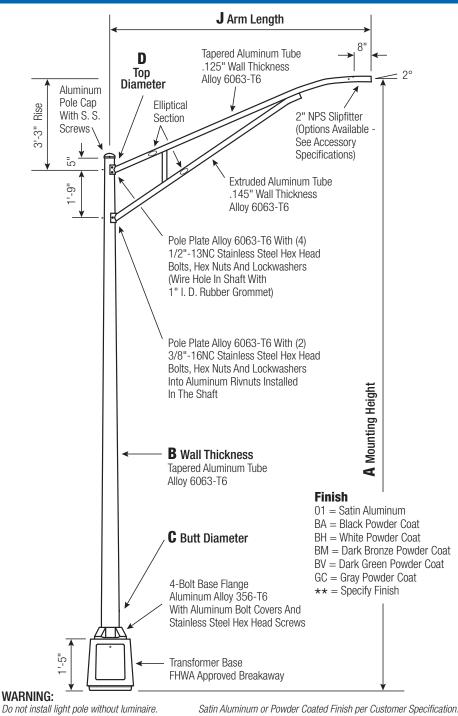

## Round Tapered Aluminum Pole with Arms Single Truss — Breakaway T-Base

| А<br>Мтб.<br>Нбт. | <b>B</b><br>Wall<br>Thickness | C<br>Butt<br>Diameter | J<br>Arm<br>Length | Lum.<br>Weight | 90                  | Ma<br>100 | хімим Е<br>110 | PA<br>120     | 130 | Old<br>Cat. Number | Catalog Number  |
|-------------------|-------------------------------|-----------------------|--------------------|----------------|---------------------|-----------|----------------|---------------|-----|--------------------|-----------------|
| 25                | 0.188"                        | 8                     | 10'                | 40             | 3.6                 | 2.6       | 2.4            | 1.8           | 1.4 | 33-198             | RTA25D8BFT1A-** |
| C<br>Butt Dia.    |                               | Т                     | D<br>Top Dia.      |                | F<br>Bolt Cir. Dia. |           |                | G<br>Base Sq. |     | H<br>Bolt Proj.    | BOLT SIZE       |
| 8                 |                               |                       | 4.5                |                | 15                  |           |                | 15.375        |     | 3.5                | 1 x 36 x 4      |