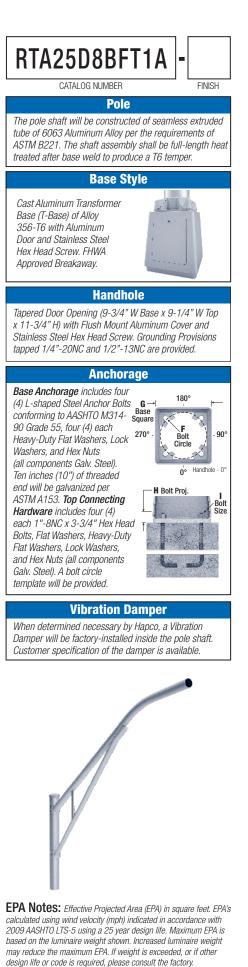

## Round Tapered Aluminum Pole with Arms Single Truss — Breakaway T-Base

| А<br>Мтб.<br>Нбт. | <b>B</b><br>Wall<br>Thickness | C<br>Butt<br>Diameter | J<br>Arm<br>Length | Lum.<br>Weight | 90                  | Ma<br>100 | хімим Е<br>110 | PA<br>120     | 130 | Old<br>Cat. Number | Catalog Number  |
|-------------------|-------------------------------|-----------------------|--------------------|----------------|---------------------|-----------|----------------|---------------|-----|--------------------|-----------------|
| 25                | 0.188"                        | 8                     | 10'                | 40             | 3.6                 | 2.6       | 2.4            | 1.8           | 1.4 | 33-198             | RTA25D8BFT1A-** |
| C<br>Butt Dia.    |                               | Т                     | D<br>Top Dia.      |                | F<br>Bolt Cir. Dia. |           |                | G<br>Base Sq. |     | H<br>Bolt Proj.    | BOLT SIZE       |
| 8                 |                               |                       | 4.5                |                | 15                  |           |                | 15.375        |     | 3.5                | 1 x 36 x 4      |