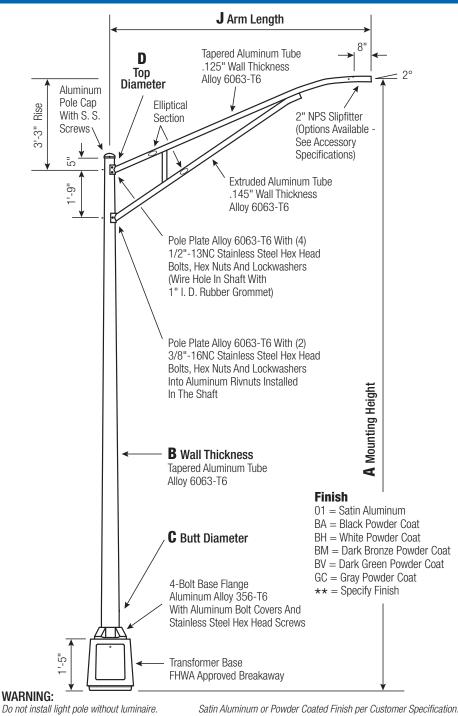

## Round Tapered Aluminum Pole with Arms Single Truss — Breakaway T-Base

| А<br>Мтс.<br>Нст. | <b>B</b><br>Wall<br>Thickness | C<br>Butt<br>Diameter | J<br>Arm<br>Length | Lum.<br>Weight | 90                  | Ma:<br>100 | хімим Е<br>110 | PA<br>120 | 130             | Old<br>Cat. Number | Catalog Number  |
|-------------------|-------------------------------|-----------------------|--------------------|----------------|---------------------|------------|----------------|-----------|-----------------|--------------------|-----------------|
| 25                | 0.156"                        | 7                     | 10'                | 40             | 3.6                 | 2.6        | 2.4            | 1.8       | 1.4             | 33-268             | RTA25C7BFT1A-** |
| C<br>Butt Dia.    |                               | т                     | D<br>Top Dia.      |                | F<br>Bolt Cir. Dia. |            | G<br>Base Sq.  |           | H<br>Bolt Proj. | I<br>Bolt Size     |                 |
| 7                 |                               |                       | 4.5                |                | 12                  |            |                | 13.0625   |                 | 3.5                | 1 x 36 x 4      |