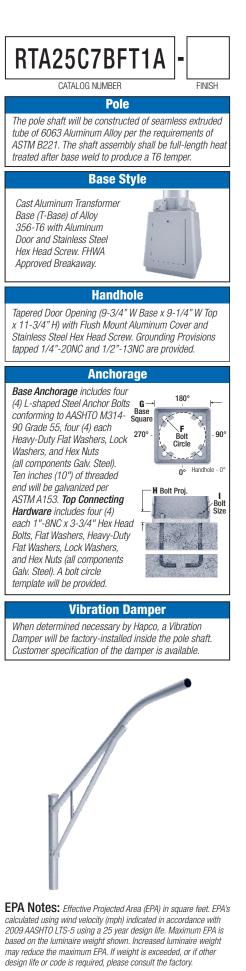

## Round Tapered Aluminum Pole with Arms Single Truss — Breakaway T-Base

| А<br>Мтс.<br>Нст. | <b>B</b><br>Wall<br>Thickness | C<br>Butt<br>Diameter | J<br>Arm<br>Length | Lum.<br>Weight | 90                  | Ma:<br>100 | хімим Е<br>110 | PA<br>120 | 130             | Old<br>Cat. Number | Catalog Number  |
|-------------------|-------------------------------|-----------------------|--------------------|----------------|---------------------|------------|----------------|-----------|-----------------|--------------------|-----------------|
| 25                | 0.156"                        | 7                     | 10'                | 40             | 3.6                 | 2.6        | 2.4            | 1.8       | 1.4             | 33-268             | RTA25C7BFT1A-** |
| C<br>Butt Dia.    |                               | т                     | D<br>Top Dia.      |                | F<br>Bolt Cir. Dia. |            | G<br>Base Sq.  |           | H<br>Bolt Proj. | I<br>Bolt Size     |                 |
| 7                 |                               |                       | 4.5                |                | 12                  |            |                | 13.0625   |                 | 3.5                | 1 x 36 x 4      |