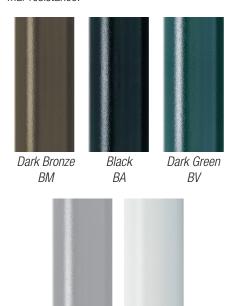

#### **Standard Colors**

Hapco standard powder coat colors are provided in a textured design for improved mar resistance.

Gray

GC

White

ВН